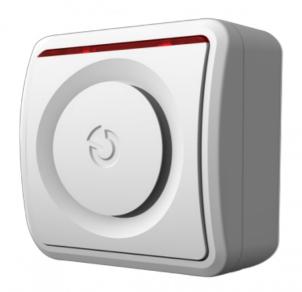

## JA-110A II Bus internal siren with battery backup

The JA-110A bus siren is for indoor use and is designed to sound alarms, as well as entrance and exit delays and PG activations in the security system.

## Omschrijving

The siren button is equipped with programmable reactions.

It offers an alarm verification feature. The siren communicates with and is powered by the bus

Addressable and occupies one position in the alarm system